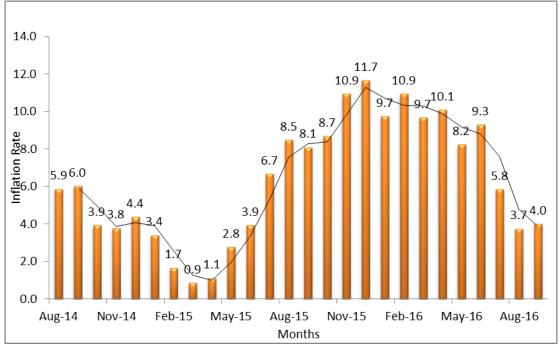

Source: Office of Chief Government Statistician, Zanzibar

Chart 2: Zanzibar Inflation Rate 2014 – 2016

Source: Office of Chief Government Statistician, Zanzibar

The CPI measures the average percentage changes over time (between two time periods) in the prices of a "basket" of consumer goods and services acquired by households (the market basket) in Zanzibar. The Zanzibar CPI covers prices of 269 items collected in 316 outlets in Unguja and Pemba urban Centers. The goods and services included in the ZCPI basket are classified according to the UN COICOP (Classification of Individual Consumption According by Purpose) with 12 divisions.

**No.49** 

Website: http://www.ocgs.go.tz

30<sup>TH</sup> SEPTEMBER, 2016

**ZANZIBAR CONSUMER PRICE INDEX (CPI) FOR SEPTEMBER, 2016** 

**ANNUAL HEADLINE INFLATION RATE INCREASED TO 4.0 PERCENT** Zanzibar Annual Headline Inflation rate for the year ended September, 2016 increased to 4.0 percent compared to 3.7 percent recorded in August, 2016. Food and Non-Alcoholic Beverages inflation rate decreased to 3.8 percent in September 2016 from 4.2 percent recorded in August, 2016. The overall Index increased to 123.9 in September, 2016 compared to 119.1 recorded in September, 2015 (**Table 1**).