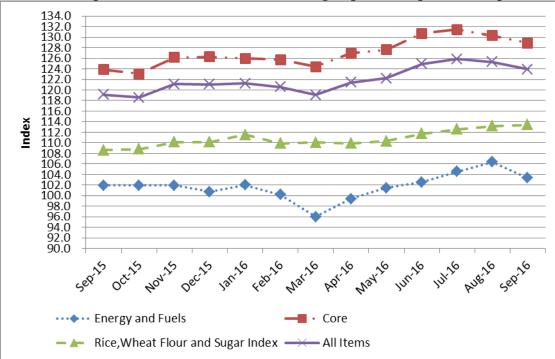

 Table 3: Monthly Average Prices for Selected Items 2015 - 2016

Source: Office of Chief Government Statistician, Zanzibar

Chart 1: Development of Inflation Rate for Selected groups from Sept, 2015 – Sept, 2016

#### **ANNUAL INFLATION RATE FOR OTHER DERIVED STATISTICS**

Annual Inflation Rate for all items exclude food consumed at home and at restaurants (S1) increased to 3.8 percent from 2.9 percent recoded in August 2016. Annual inflation rate for food consumed at home and at restaurants (S2) decreased to 4.2 percent in September, 2016 from 4.5 percent recorded in August, 2016. Annual inflation rate for Energy and Fuels (S3) (Petrol, Diesel, Kerosene, Charcoal, Electricity, Gas and Firewood) increased to 1.4 percent in September, 2016 compared to negative 0.5 percent recorded in August 2016. Annual Core inflation rate (S4) (Exclude Rice, Wheat Flour, Sugar, Petrol, Diesel, kerosene, and Charcoal) decreased to 4.1 percent in September, 2016 from 4.2 percent in August, 2016. Annual inflation rate for Fish (S5) increased to 3.9 percent in September, 2016 compared to negative 2.8 percent recorded in August, 2016. Annual Inflation rate for Rice, Wheat Flour, and Sugar (S6) increased to 4.4 percent in September, 2016 compared to 3.4 percent in August, 2016 (**Table 2**)

|                                        |         |        | Aug<br>2016 to | Sept<br>2015 to |                          |                          |
|----------------------------------------|---------|--------|----------------|-----------------|--------------------------|--------------------------|
| Description                            | Weights | Sep-15 | Aug-16         | Sep-16          | Sept<br>2016 %<br>Change | Sept<br>2016 %<br>Change |
| All Item Exclude Food (S1)             | 48.4    | 122.5  | 127.3          | 127.1           | -0.1                     | 3.8                      |
| Food (S2)                              | 51.6    | 116.1  | 123.5          | 121.0           | -2.1                     | 4.2                      |
| Energy and Fuels (S3)                  | 10.6    | 102.0  | 106.4          | 103.4           | -2.9                     | 1.4                      |
| Core Exclude Food and Energy (S4)      | 78.7    | 123.8  | 130.3          | 128.9           | -1.1                     | 4.1                      |
| Fish Index (S5)                        | 6.5     | 110.6  | 120.1          | 115.0           | -4.3                     | 3.9                      |
| Rice, Wheat Flour and Sugar Index (S6) | 14.6    | 108.6  | 113.2          | 113.4           | 0.2                      | 4.4                      |